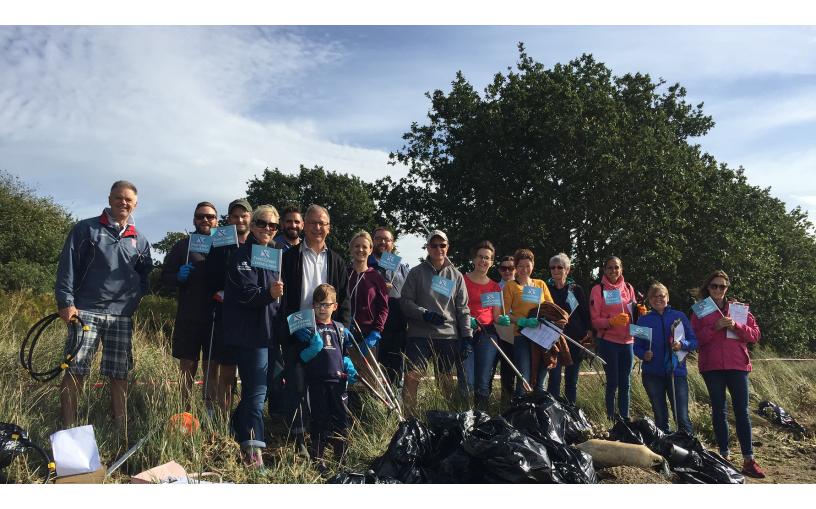

## Fred. Olsen holds first-ever 'Beachwatch' event, in support of 'The Great British Beach Clean'

Fred. Olsen was proud to hold its first-ever 'Beachwatch' beach clean event with the Marine Conservation Society ('MCS') at Priory Park, Ipswich on Sunday 16<sup>th</sup> September 2018, in support of 'The Great British Beach Clean'.

In just over 90 minutes, the Fred. Olsen team collected an unbelievable 73kgs of rubbish at Nacton shores!

Rachael Jackson, Public Relations Manager for Fred. Olsen Cruise Lines and

organiser of the inaugural Fred. Olsen beach clean said:

"It was a very successful first-ever beach clean for Fred. Olsen and a project that we would like to continue into the future. We were amazed – and disappointed at the same time – that we were able to find so much rubbish, along a fairly small section of the Nacton shores, ranging from plastic bottles, car parts, yacht buoys, cuddly toys and even metal barbeques!